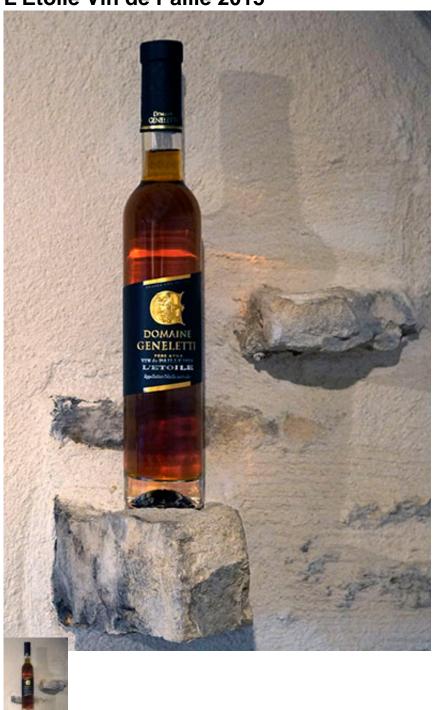

## L'Etoile Vin de Paille 2015

The emblematic Jura wine

Reliescop filtet \$22,000 € et

Sales price without tax 26,67 €

| Pessel eption of the most beautiful grapes at the beginning of the harvest and then dried for several weeks, pressed and aged in barrels for almost 3 years. Its sweet and candied side at the same time will be the perfect companion of your cheeses Beyond 96 bottles (16 packs), please consult us. |
|---------------------------------------------------------------------------------------------------------------------------------------------------------------------------------------------------------------------------------------------------------------------------------------------------------|
|                                                                                                                                                                                                                                                                                                         |
|                                                                                                                                                                                                                                                                                                         |
|                                                                                                                                                                                                                                                                                                         |
|                                                                                                                                                                                                                                                                                                         |
|                                                                                                                                                                                                                                                                                                         |
|                                                                                                                                                                                                                                                                                                         |
|                                                                                                                                                                                                                                                                                                         |
|                                                                                                                                                                                                                                                                                                         |
|                                                                                                                                                                                                                                                                                                         |
|                                                                                                                                                                                                                                                                                                         |