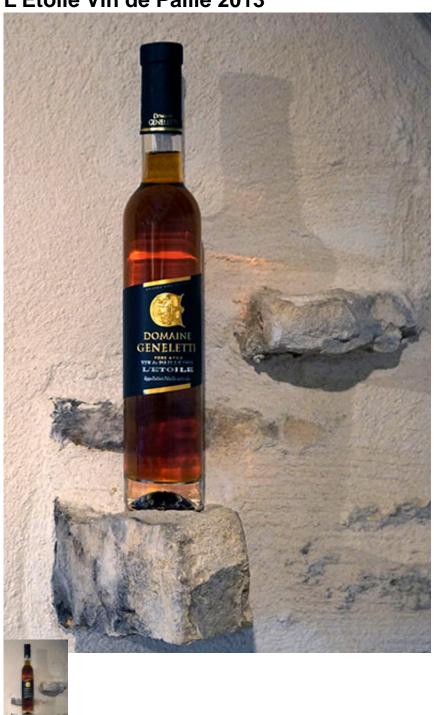

## L'Etoile Vin de Paille 2013

The emblematic Jura wine

Railiesop iNtet \$53,000 € et

Sales price without tax 29,17 €

| Pessel eption of the most beautiful grapes at the beginning of the harvest and then dried for several weeks, pressed and aged in barrels for almost 3 years. Its sweet and candied side at the same time will be the perfect companion of your cheeses Beyond 96 bottles (16 packs), please consult us. |
|---------------------------------------------------------------------------------------------------------------------------------------------------------------------------------------------------------------------------------------------------------------------------------------------------------|
|                                                                                                                                                                                                                                                                                                         |
|                                                                                                                                                                                                                                                                                                         |
|                                                                                                                                                                                                                                                                                                         |
|                                                                                                                                                                                                                                                                                                         |
|                                                                                                                                                                                                                                                                                                         |
|                                                                                                                                                                                                                                                                                                         |
|                                                                                                                                                                                                                                                                                                         |
|                                                                                                                                                                                                                                                                                                         |
|                                                                                                                                                                                                                                                                                                         |
|                                                                                                                                                                                                                                                                                                         |