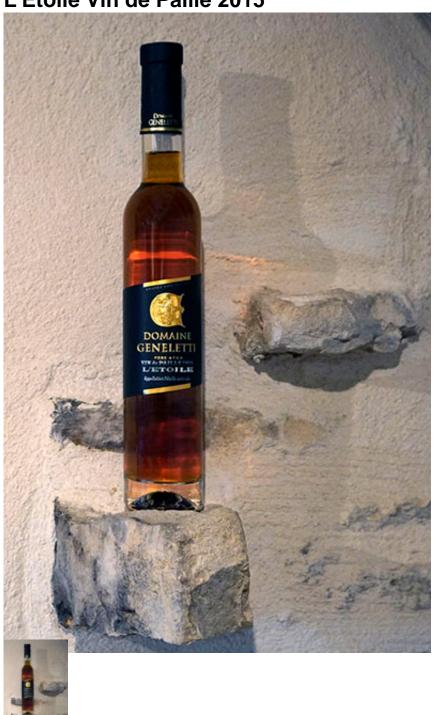

## L'Etoile Vin de Paille 2015

The emblematic Jura wine

Reliescop livest \$\text{Rapted} \end{article} et

Sales price without tax 25,00 €

| Pessel eption of the most beautiful grapes at the beginning of the harvest and then dried for several weeks, pressed and aged in barrels for almost 3 years. Its sweet and candied side at the same time will be the perfect companion of your cheeses Beyond 96 bottles (16 packs), please consult us. |
|---------------------------------------------------------------------------------------------------------------------------------------------------------------------------------------------------------------------------------------------------------------------------------------------------------|
|                                                                                                                                                                                                                                                                                                         |
|                                                                                                                                                                                                                                                                                                         |
|                                                                                                                                                                                                                                                                                                         |
|                                                                                                                                                                                                                                                                                                         |
|                                                                                                                                                                                                                                                                                                         |
|                                                                                                                                                                                                                                                                                                         |
|                                                                                                                                                                                                                                                                                                         |
|                                                                                                                                                                                                                                                                                                         |
|                                                                                                                                                                                                                                                                                                         |
|                                                                                                                                                                                                                                                                                                         |