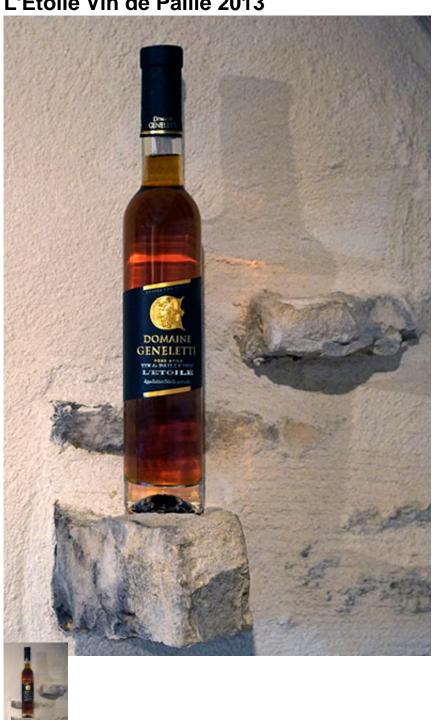

## L'Etoile Vin de Paille 2013

The emblematic Jura wine **Railine**gp iNtoot \$83,0001€ et Sales price without tax 31,67 €

| Description of the most beautif<br>and aged in barrels for almost<br>of your cheeses | ful grapes at the beg<br>3 years. Its sweet a | ginning of the harve<br>and candied side a | est and then dried for<br>t the same time will b | r several weeks, pressed<br>the perfect companion |
|--------------------------------------------------------------------------------------|-----------------------------------------------|--------------------------------------------|--------------------------------------------------|---------------------------------------------------|
|                                                                                      |                                               |                                            |                                                  |                                                   |
|                                                                                      |                                               |                                            |                                                  |                                                   |
|                                                                                      |                                               |                                            |                                                  |                                                   |
|                                                                                      |                                               |                                            |                                                  |                                                   |
|                                                                                      |                                               |                                            |                                                  |                                                   |
|                                                                                      |                                               |                                            |                                                  |                                                   |
|                                                                                      |                                               |                                            |                                                  |                                                   |
|                                                                                      |                                               |                                            |                                                  |                                                   |
|                                                                                      |                                               |                                            |                                                  |                                                   |
|                                                                                      |                                               |                                            |                                                  |                                                   |
|                                                                                      |                                               |                                            |                                                  |                                                   |
|                                                                                      |                                               |                                            |                                                  |                                                   |
|                                                                                      |                                               |                                            |                                                  |                                                   |