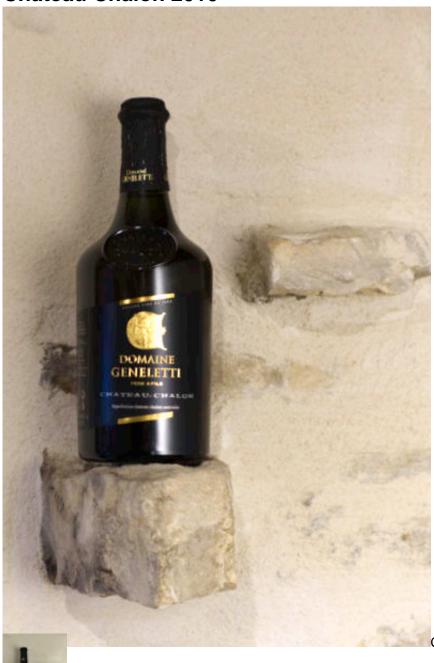

## Château Chalon 2010

Château Chalon

The grand cru of the yellow wines in its "clavelin" of 62 cl. Railiegp iNtet 62a,0601€ et

Sales price without tax 51,67 €

Descripting and cru of yellow wines whose terroir is limited to the hills of Château Chalon. There are wines with a mysterious and legendary name, which alone is enough to make Jura famous. It is the product of attentive care and a secular tradition. Only the "Savagnin" grape variety makes it possible to obtain this unique wine with the particular tastes of "Jaune". During aging (6 years and 3 months minimum), a yeast veil is created on the surface, protecting it and allowing its transformation into Yellow Wine.